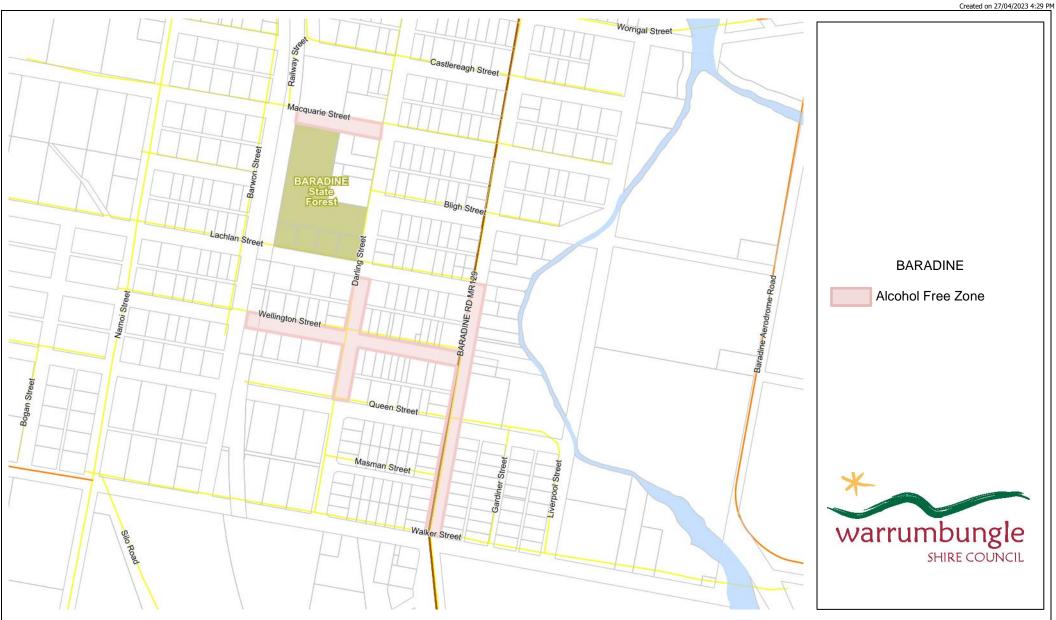

14-22 John Street PO Box 191 Coonabarabran NSW 2357 Phone: (02) 6849 2000 Fax: (02) 6942 1337

## Important Notice!

This map is not a precise survey document. Accurate locations can only be determined by a survey on the ground.
This information has been prepared for Council's internal purposes and for no other purpose. No statement is made about the accuracy or suitability of the information for use for any purpose (whether the purpose has been onlifted to Council or only. While every care is taken to ensure the accuracy or suitability of this data, neither the Warmumbungle-Shire Council on Spatial Services makes any representations or warranties about its accuracy, reliability, completeness or suitability for any particular purpose and disclaims all responsibility and all liability (